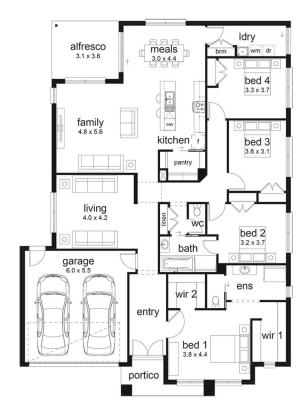

\$696,500\*

爲4 爲2 禹2 禹1

Venetia 28 Vahdi Façade

(Aspirations Series 3)

Home size: 27.92sq Land size: 926.00m<sup>2</sup>

Go to dennisfamily.com.au or call 1800 DENNIS for more information.

Sharon Stratton 0428394037