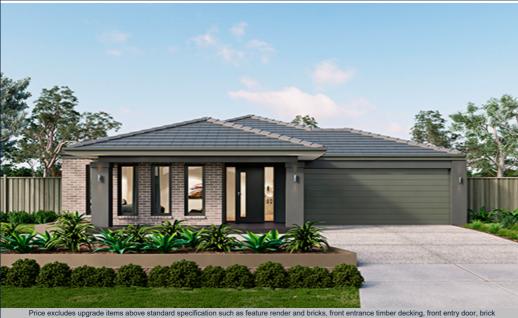

## metricon

FROM

\$620,620

Titled Land

Murray Sound Estate
Lot 59 Drovers Retreat, Cohuna

ARCADIA 25 (LIMITED EDITION)
KINGSTON FACADE

**BLOCK SIZE: 709m2** 

infills above garage, external lighting, fencing, concrete paths and driveway. Façade Image may also contain items not supplied by Metricon Homes, namely landscaping and planter boxes.