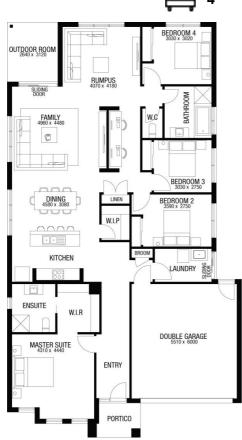

## **PACKAGE INCLUDES:**

The Arcadia 25 (LIMITED EDITION) with Kingston facade built to our industry leading base specifications, plus:

- Lifetime Structural Guarantee#
- 7 star energy rating
- Double glazed windows & sliding doors
- · PV solar system
- 2550mm ceilings
- · Floor coverings throughout
- Ducted heating & Evaporative cooling
- 20mm Zero-Silica stone benchtops to kitchen
- 20mm Zero-Silica stone benchtops to bathrooms
- Bal 12.5 bushfire requirements
- 900mm Kitchen appliances
- Dishwasher
- Driveway (Up to 35m2)