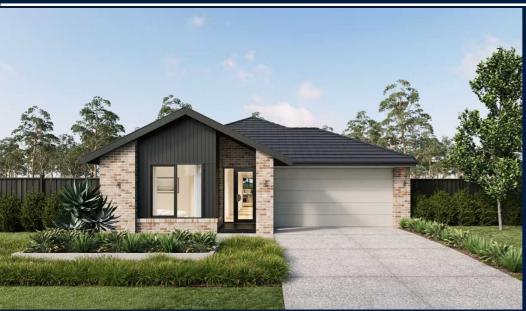

\$630,010

Titled Land

**Murray Park Estate** Lot 41 Shearer Place, Cohuna

**DELTA 28 (LIMITED EDITION) AVALON FACADE** 

**BLOCK SIZE: 917m2** 

## **PACKAGE INCLUDES:**

The Delta 28 (LIMITED EDITION) with Avalon facade built to our industry leading base specifications, plus:

- Lifetime Structural Guarantee#
- 7 star energy rating
- Double glazed windows & sliding doors
- PV solar system
- 2550mm ceilings
- Floor coverings throughout
- Ducted heating & Evaporative cooling
- 20mm Zero-Silica stone benchtops to
- 20mm Zero-Silica stone benchtops to bathrooms
- Bal 12.5 bushfire requirements
- 900mm Kitchen appliances
- Dishwasher
- Driveway (Up to 35m2)