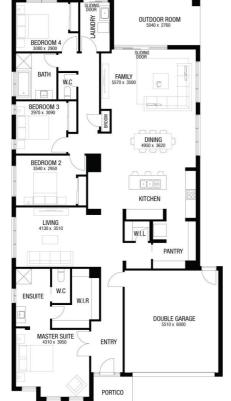

\$630,010

Titled Land

**Murray Park Estate** Lot 41 Shearer Place, Cohuna

**DELTA 28 (LIMITED EDITION) AVALON FACADE** 

**BLOCK SIZE: 917m2** 

## **PACKAGE INCLUDES:**

The Delta 28 (LIMITED EDITION) with Avalon facade built to our industry leading base specifications, plus:

- Lifetime Structural Guarantee#
- 7 star energy rating
- Double glazed windows & sliding doors
- PV solar system
- 2550mm ceilings
- Floor coverings throughout
- Ducted heating & Evaporative cooling
- 20mm Zero-Silica stone benchtops to
- 20mm Zero-Silica stone benchtops to bathrooms
- Bal 12.5 bushfire requirements
- 900mm Kitchen appliances
- Dishwasher
- Driveway (Up to 35m2)